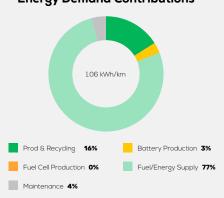

d Electric Energy Consumption (WLTP) 23 kWh/100 km

Average | Best | Worst Measured Electric Energy Consumption (Green NCAP Tests) 9.5 | 18.3 | 0.0 kWh/100 km

Declared Fuel Consumption (WLTP)

Average | Best | Worst Measured Fuel Consumption (Green NCAP Tests) 5.3 | 2.1 | 9.6 |/100 km

### Process Chain - Plug-in Hybrid Powertrain



# **Default Assessment Parameters**

Country | Electricity Mix EU Average

Vehicle | Battery Lifetime

Annual Kilometers

Slow | Quick Charging 90% | 10% (of km/year)



# Greenhouse Gas (GHG) Emissions

#### **Estimated Average GHG Emissions**



[g CO<sub>2</sub>-equivalent/km]

#### **GHG Emission Contributions**



#### **Total GHG Emissions**



# **Primary Energy Demand**

#### **Estimated Average Energy Demand**



### **Energy Demand Contributions**



#### **Energy Source**