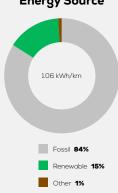

ion (WLTP) 23 kWh/100 km

Average | Best | Worst Measured Electric Energy Consumption (Green NCAP Tests) 9.5 | 18.3 | 0.0 kWh/100 km

Declared Fuel Consumption (WLTP)

Average | Best | Worst Measured Fuel Consumption (Green NCAP Tests) 5.3 | 2.1 | 9.6 |/100 km

### Process Chain - Plug-in Hybrid Powertrain



# **Default Assessment Parameters**

Country | Electricity Mix EU Average

Vehicle | Battery Lifetime

Annual Kilometers

Slow | Quick Charging 90% | 10% (of km/year)



# Greenhouse Gas (GHG) Emissions

#### **Estimated Average GHG Emissions**



[g CO<sub>2</sub>-equivalent/km]

#### **GHG Emission Contributions**



#### **Total GHG Emissions**



# **Primary Energy Demand**

#### **Estimated Average Energy Demand**



### **Energy Demand Contributions**



#### **Energy Source**