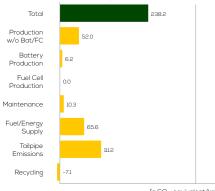

# Greenhouse Gas (GHG) Emissions

#### **Estimated Average GHG Emissions**

[g CO<sub>2</sub>-equivalent/km]

#### **Total GHG Emissions**