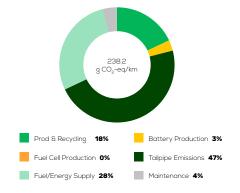

on Date

Fuel Petrol E10

2,071 kg

System Power/Torque 241 kW/500 Nm

**Emissions Class** 

Declared Battery Capacity (gross) 17.8 kWh

Declared Electric Energy Consumption (WLTP) 23 kWh/100 km

Average | Best | Worst Measured Electric Energy Consumption (Green NCAP Tests) 9.5 | 18.3 | 0.0 kWh/100 km

Declared Fuel Consumption (WLTP)

Average | Best | Worst Measured Fuel Consumption (Green NCAP Tests) 5.3 | 2.1 | 9.6 |/100 km

### Process Chain - Plug-in Hybrid Powertrain



# **Default Assessment Parameters**

Country | Electricity Mix EU Average

Vehicle | Battery Lifetime

Annual Kilometers

Slow | Quick Charging 90% | 10% (of km/year)



# Greenhouse Gas (GHG) Emissions

#### **Estimated Average GHG Emissions**



[g CO<sub>2</sub>-equivalent/km]

#### **GHG Emission Contributions**



#### **Total GHG Emissions**



# **Primary Energy Demand**

#### **Estimated Average Energy Demand**



### **Energy Demand Contributions**



#### **Energy Source**