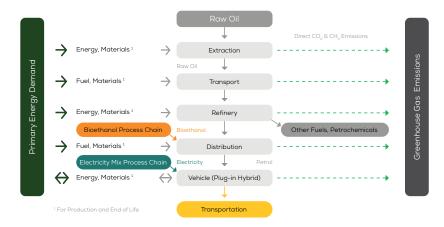

# LIFE CYCLE ASSESSMENT FACT SHEET

## **MAZDA CX-60**

E-SKYACTIV plug-in hybrid AWD automatic



# **Vehicle Specifications**

Green NCAP Publication Date

Fuel Petrol E10

2,071 kg

System Power/Torque 241 kW/500 Nm

**Emissions Class** 

Declared Battery Capacity (gross) 17.8 kWh

Declared Electric Energy Consumption (WLTP) 23 kWh/100 km

Average | Best | Worst Measured Electric Energy Consumption (Green NCAP Tests) 9.5 | 18.3 | 0.0 kWh/100 km

Declared Fuel Consumption (WLTP)

Average | Best | Worst Measured Fuel Consumption (Green NCAP Tests) 5.3 | 2.1 | 9.6 |/100 km

### Process Chain - Plug-in Hybrid Powertrain



# **Default Assessment Parameters**

Country | Electricity Mix EU Average

Vehicle | Battery Lifetime

Annual Kilometers

Slow | Quick Charging 90% | 10% (of km/year)



# Greenhouse Gas (GHG) Emissions

#### **Estimated Average GHG Emissions**



[g CO<sub>2</sub>-equivalent/km]

#### **GHG Emission Contributions**



#### **Total GHG Emissions**



# **Primary Energy Demand**

#### **Estimated Average Energy Demand**



### **Energy Demand Contributions**



#### **Energy Source**