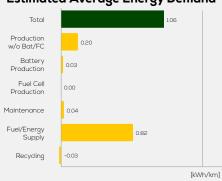

tery Capacity (gross) 17.8 kWh

Declared Electric Energy Consumption (WLTP) 23 kWh/100 km

Average | Best | Worst Measured Electric Energy Consumption (Green NCAP Tests) 9.5 | 18.3 | 0.0 kWh/100 km

Declared Fuel Consumption (WLTP)

Average | Best | Worst Measured Fuel Consumption (Green NCAP Tests) 5.3 | 2.1 | 9.6 |/100 km

### Process Chain - Plug-in Hybrid Powertrain



# **Default Assessment Parameters**

Country | Electricity Mix EU Average

Vehicle | Battery Lifetime

Annual Kilometers

Slow | Quick Charging 90% | 10% (of km/year)



# Greenhouse Gas (GHG) Emissions

#### **Estimated Average GHG Emissions**



[g CO<sub>2</sub>-equivalent/km]

#### **GHG Emission Contributions**



#### **Total GHG Emissions**



# **Primary Energy Demand**

#### **Estimated Average Energy Demand**



### **Energy Demand Contributions**



#### **Energy Source**